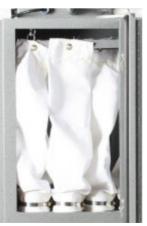

## Features:

- Working area (D/W/H): 56 cm x 86 cm x 61 cm
- Outer dimensions (D/W/H) : 84 cm x 99 cm x <u>196 248</u> <u>cm!</u>
- Double door entry each 50 cm x 52,5 cm
- Total weight: 252 kg
- Incl. locking caster wheels, to move the unit if needed
- Adjustable working height
- Tank volume = 22kg abrasive
- Abrasive filtration included
- 45° sink angle for a perfect abrasive flow
- Includes a dust collector with HEPA filtration
- Padded arm rests
- Foot switch valve
- Needed air supply = 150/min at 6bars
- VORTEX technology automatically separates the usable abrasive
- Exclusive Max Flow Air Curtain directs air across your viewing window to remove dust and ensure maximum visibility while sandcarving.
- 2,4mm carbide nozzle

We recommend to using abrasive with a grain size of 150 - 220 mesh.

UP / DOWN Switch

HEPA Filter

LED -Lights