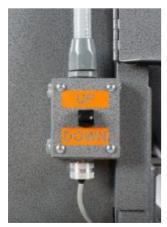

We recommend to using abrasive with a grain size of 150 - 220 mesh.

UP / DOWN Switch

HEPA Filter

LED -Lights