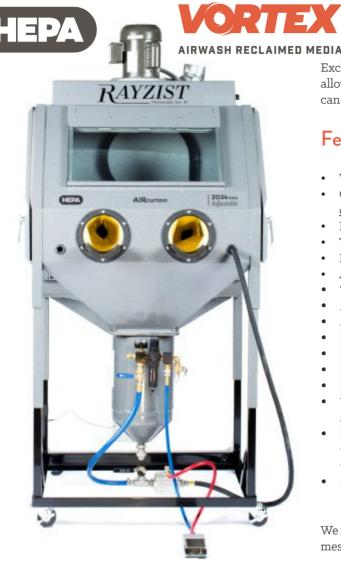

## 2034VXA - Adjustable

## Exclusive ergonomic design adjusts vertically to fit users allowing you to work comfortably and more productively. It can also be used as a sit down model.

## Features:

- Working area (D/W/H): 56 cm x 86 cm x 61 cm
- Outer dimensions (D/W/H) : 84 cm x 99 cm x <u>196 248</u> <u>cm!</u>
- Double door entry each 50 cm x 52,5 cm
- Total weight: 252 kg
- Incl. locking caster wheels, to move the unit if needed
- Adjustable working height
- Tank volume = 22kg abrasive
- Abrasive filtration included
- 45° sink angle for a perfect abrasive flow
- Includes a dust collector with HEPA filtration
- Padded arm rests
- Foot switch valve
- Needed air supply = 150/min at 6bars
- VORTEX technology automatically separates the usable abrasive
- Exclusive Max Flow Air Curtain directs air across your viewing window to remove dust and ensure maximum visibility while sandcarving.
- 2,4mm carbide nozzle