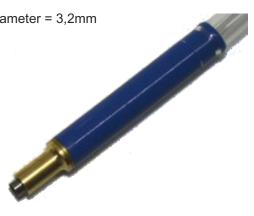

## Datasheet PenBlaster

This sandblasting pen was specially made for "Sandcarving" by the mean of sandblasting fine ornaments and halftone pictures without usind a sandblasting cabinet. It is not a pressure pot unit! This sandblasting system is based on an injection system.

## **Technical datas**

- Needed air supply = 150l/min
- Rec. Pressure = 3,5bar / 50 psi
- Male coupling DIN 7.2
- Incl. Foot Pedal Release
- Incl. Pressure Reducer

Matthias Stange Scharpenberg 40 D - 45468 Mülheim