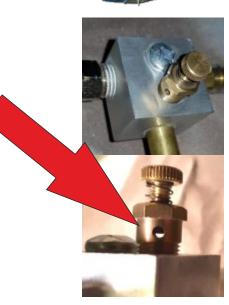

## Important!

This ergonomic blasting pen contains a little valve to adjust the abrasive / air mixture to achive a stable abrasive flow. Sandblasting without a cabinet and a dust collector will cause dust, so please be sure to protect your eyes and lung by wearing the right safety equipment and ask for our mobile dust hood.