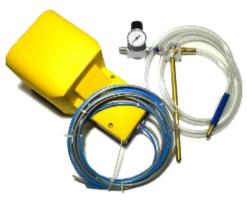

## **Technical datas**

- Needed air supply = 150l/min
- Rec. Pressure = 3,5bar / 50 psi
- Male coupling DIN 7.2
- Incl. Foot Pedal Release
- Incl. Pressure Reducer

Matthias Stange Scharpenberg 40 D - 45468 Mülheim